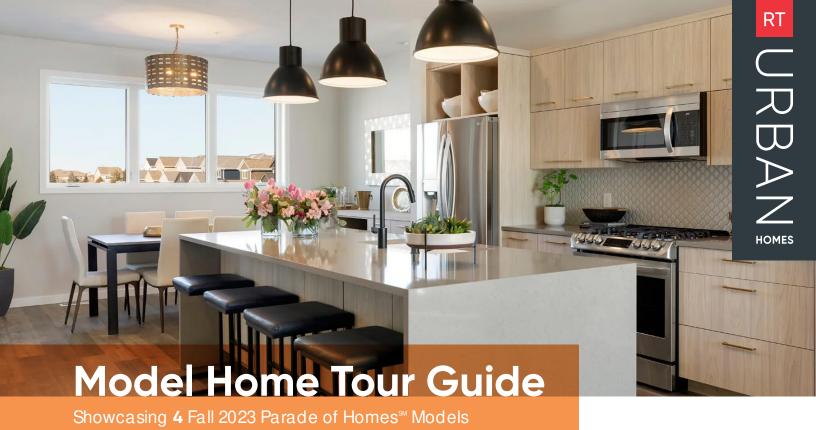

REVERE

## Huntersbrook

## Revere | NINE A

10142 Corral Way

Victoria, MN 55318 Single Family Home

\$589,990

Other homes from \$499,900\*

3 Bed

2.5 Bath

## Revere | TEN A

10152 Corral Way

Victoria, MN 55318 Single Family Home

\$569,330

Other homes from \$499,900\*

3 Bed

3 Bath

Single Level

Approx. 2,305 Finished Sq. Ft.

2 Car

 $Pricing \, shown \, is \, Parade \, Pricing, \, which \, does \, not \, include \, freestanding \, appliances \, shown \, in \, the \, models.$ 

\*"Other homes from" refers to the base price or starting price of the lowest price home plan available in the community collection not including optional home elevations, options, upgrades or lot premiums.